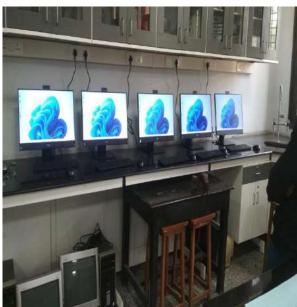

### **COMPUTERS , PRINTERS AND SCANNERS**

Delhi, Delhi, India M6M6+JH9 Stats Lawn, Hindu College, University Enclave,

Delhi, 110007, India Lat 28.683771°

Long 77.211246° 16/04/23 10:25 AM GMT +05:30

Google